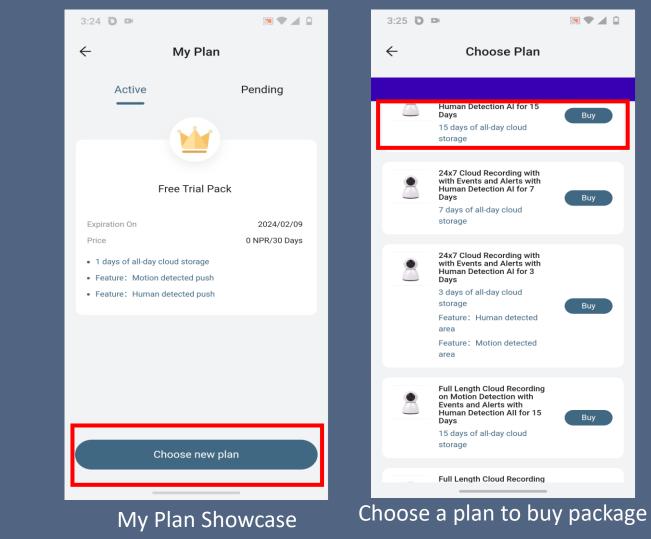

My Plan





Choose on Price to Tick



Example : Select Khalti to Buy

| 18:42 🖪 🎮 🌲                 | •     |        | aıl al 82%∎ |
|-----------------------------|-------|--------|-------------|
|                             | GERF  |        | $\otimes$   |
| Paying For                  |       |        | NRs         |
| 15 days pack                |       |        | 135.6       |
|                             |       |        |             |
|                             |       |        |             |
|                             | Kha   | alti   |             |
|                             |       |        |             |
| Mobile Number<br>9748265197 |       |        |             |
| 9748203197                  |       |        |             |
|                             | Pay ( | Canc