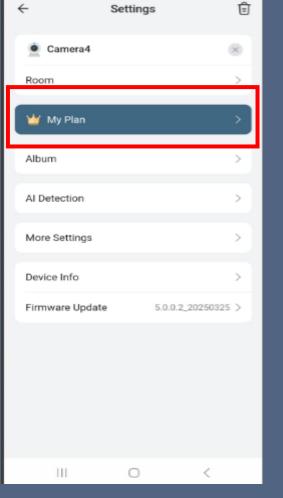

My Plan





Choose on Price to Tick



Example : Select Khalti to Buy

| 18:42 🖪 🎮 🌲                 | •     |        | aıl al 82%∎ |
|-----------------------------|-------|--------|-------------|
|                             | GERF  |        | $\otimes$   |
| Paying For                  |       |        | NRs         |
| 15 days pack                |       |        | 135.6       |
|                             |       |        |             |
|                             |       |        |             |
|                             | Kha   | alti   |             |
|                             |       |        |             |
| Mobile Number<br>9748265197 |       |        |             |
| 9748203197                  |       |        |             |
|                             | P