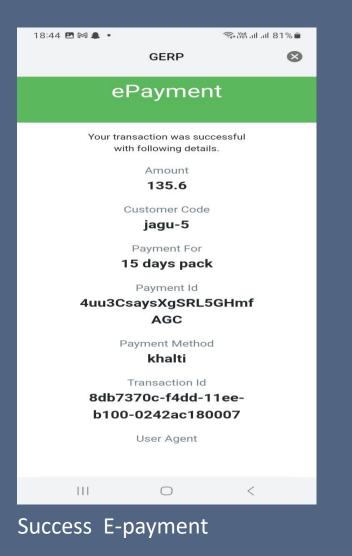

Enter Confirmation code and Transcation Pin to continue

| 18:49 🖪 M 🌲 🔹                                                                                                   | Structure and all 81% |  |  |  |
|-----------------------------------------------------------------------------------------------------------------|-----------------------|--|--|--|
| ← My Plan                                                                                                       |                       |  |  |  |
| Active                                                                                                          | Pending               |  |  |  |
|                                                                                                                 |                       |  |  |  |
| Full Length Cloud Recording on Motion<br>Detection with Events and Alerts with<br>Human Detection AI for 7 Days |                       |  |  |  |
| Expiration On                                                                                                   | 2024/05/07            |  |  |  |
| Price                                                                                                           | 45.2 NPR/30 Days      |  |  |  |
| <ul> <li>7 days of all-day cloud storage</li> </ul>                                                             |                       |  |  |  |
| Choose                                                                                                          | e new plan            |  |  |  |
|                                                                                                                 |                       |  |  |  |
| 111                                                                                                             | 0 <                   |  |  |  |
| Plan huy Confirmation                                                                                           |                       |  |  |  |