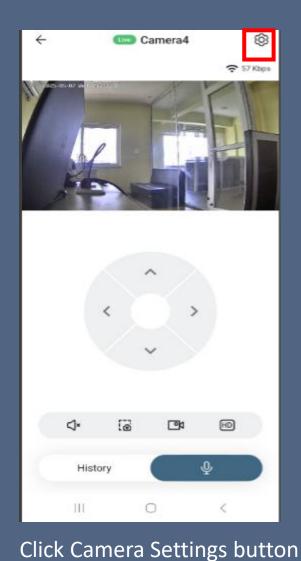

My Plan





Choose on Price to Tick



Example : Select Khalti to Buy

| 18:42 🖪 🎮 🌲                 | •     |        | aıl al 82%∎ |
|-----------------------------|-------|--------|-------------|
|                             | GERF  |        | $\otimes$   |
| Paying For                  |       |        | NRs         |
| 15 days pack                |       |        | 135.6       |
|                             |       |        |             |
|                             |       |        |             |
|                             | Kha   | alti   |             |
|                             |       |        |             |
| Mobile Number<br>9748265197 |       |        |             |
| 9748203197                  |       |        |             |
|                             |