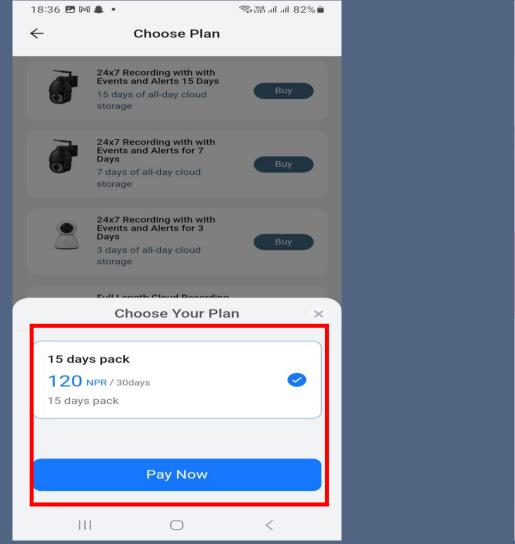

My Plan

Choose on Price to Tick

Example : Select Khalti to Buy

| 18:42 🖪 🎮 🌲                 | •     |        | aıl al 82%∎ |
|-----------------------------|-------|--------|-------------|
|                             | GERF  |        | $\otimes$   |
| Paying For                  |       |        | NRs         |
| 15 days pack                |       |        | 135.6       |
|                             |       |        |             |
|                             |       |        |             |
|                             | Kha   | alti   |             |
|                             |       |        |             |
| Mobile Number<br>9748265197 |       |        |             |
| 9748203197                  |       |        |             |
|                             | Pay ( | Cancel |             |
|                             |       |        |             |
|                             |       |        |             |
|                             |       |        |             |
|                             |       |        |             |
|                             |       |        |             |
|                             |       |        |             |
|                             |       |        |             |
| Ш                           | 0     |        | <           |