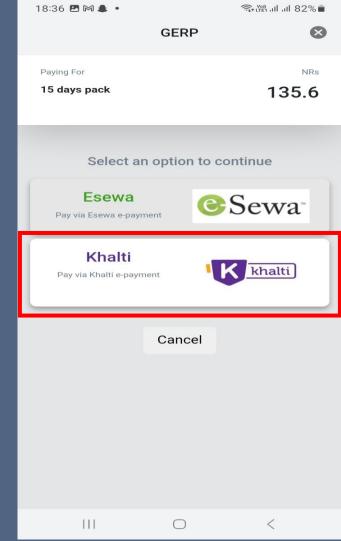

Enter you Khalti Mobile Number and click on Pay

| 18:44 🖪 🎮 🌲 🔹                                                              | 4              | ≌an an 81%∎ |  |  |
|----------------------------------------------------------------------------|----------------|-------------|--|--|
|                                                                            | GERP           | $\otimes$   |  |  |
| Paying For                                                                 |                | NRs         |  |  |
| 15 days pack                                                               |                | 135.6       |  |  |
|                                                                            |                |             |  |  |
|                                                                            |                |             |  |  |
|                                                                            |                |             |  |  |
|                                                                            | khalti         |             |  |  |
|                                                                            |                |             |  |  |
| Confirmation Code has been sent to your mobile. It may take about a minute |                |             |  |  |
| Con                                                                        | firmation Code |             |  |  |
| 405826                                                                     |                |             |  |  |
| Transaction Pin                                                            |                |             |  |  |
| ••••                                                                       |                |             |  |  |
| Confir                                                                     | m Cance        | 1           |  |  |
|                                                                            |                |             |  |  |
|                                                                            |                |             |  |  |
|                                                                            |                |             |  |  |
|                                                                            |                |             |  |  |
|                                                                            |                |             |  |  |
|                                                                            |                |             |  |  |
| 111                                                                        | $\bigcirc$     | <           |  |  |